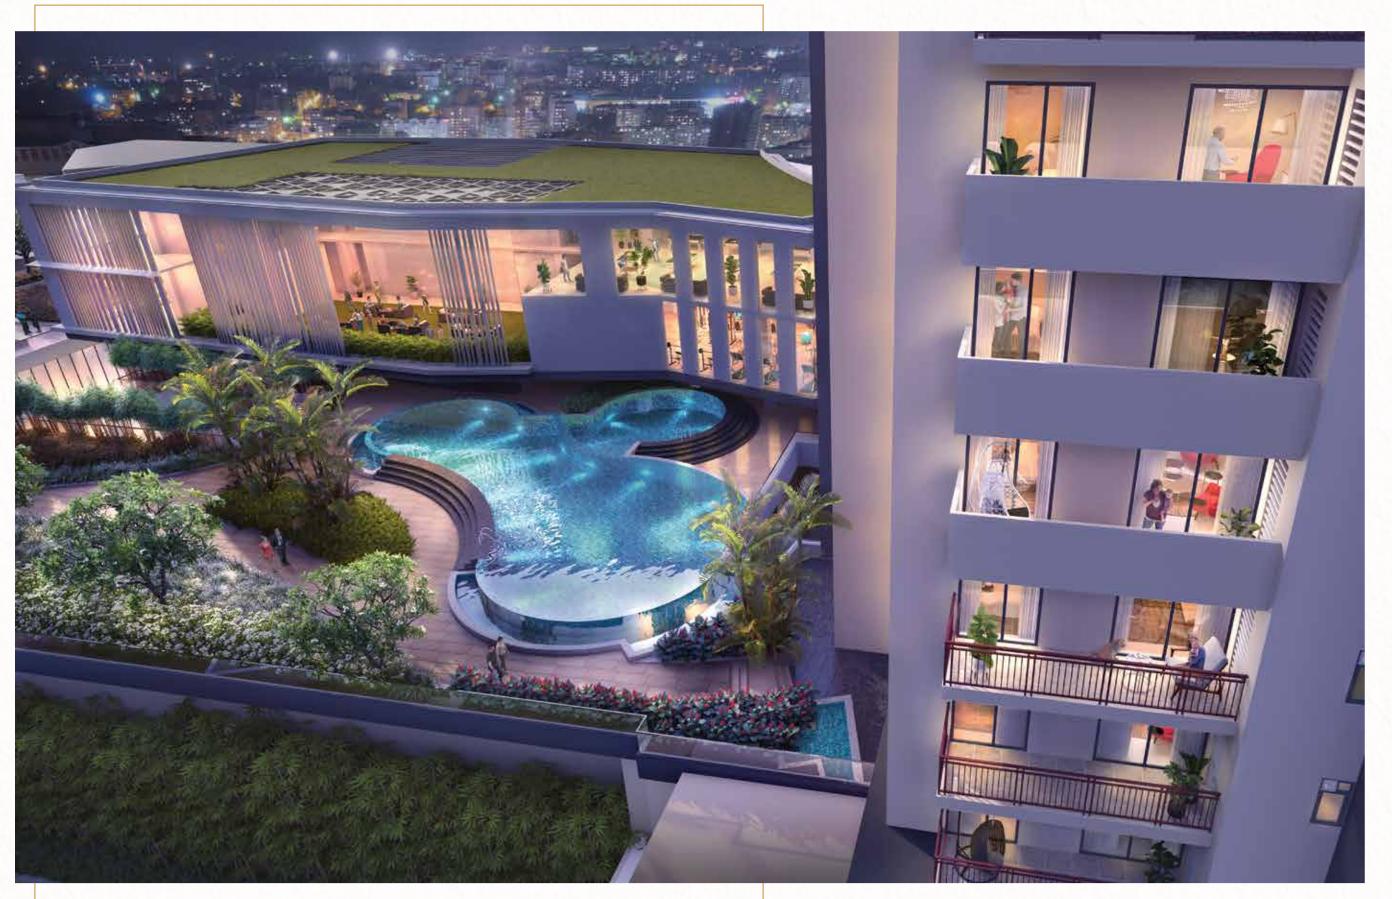

#### POOL DECK AN OASIS OF SERENITY AND INDULGENCE

Unwinding gets simpler than ever, with the leisure of taking your own sweet time. Step on to the deck by the poolside, hidden by a canopy of greens and enjoy fine-dining.

## AWAKENING A HEALTHIER LIFE IN 1 MINUTE

A glorious view with unperturbed tranquility as a backdrop, M3M Skycity has been designed to enable a life of health and vigour. Catering to a range of interests, so that you could pep up your day with a perfect start.