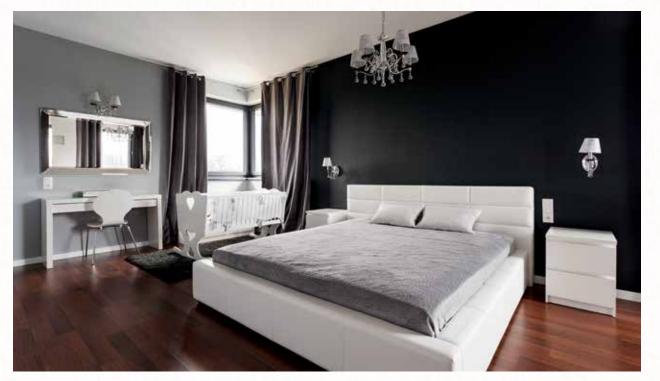

#### **BEDROOMS**

- Walls: Acrylic Emulsion
- Floors: Laminated Wooden Flooring
- Doors: Moulded Skin Door/Painted Flush Door
- Windows: UPVC/Aluminium Glazing (Powder Coated or Anodized)
- Ceiling: Oil Bound Distemper