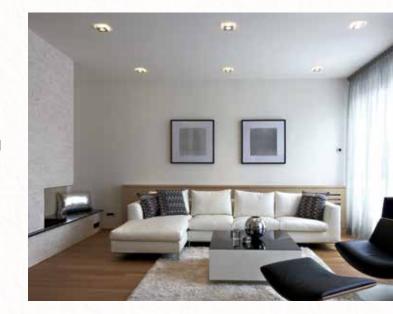

## PERSONALIZE YOUR SPACE IN YOUR STYLE

Deck up your special space, which has been planned to suit your needs and turn it into your personal haven.

The living area of a home speaks volumes about the residents and provides an opportunity to showcase your personality.

#### **HVING/DINING ROOM**

- Walls: Acrylic Emulsion with Roller Finish
- Floors: Vitrified/Ceramic Tile Flooring
- Doors: Veneered Polished Flush Door
- Windows: UPVC/Aluminium Glazing (Powder Coated or Anodized)
- Ceiling: Oil Bound Distemper