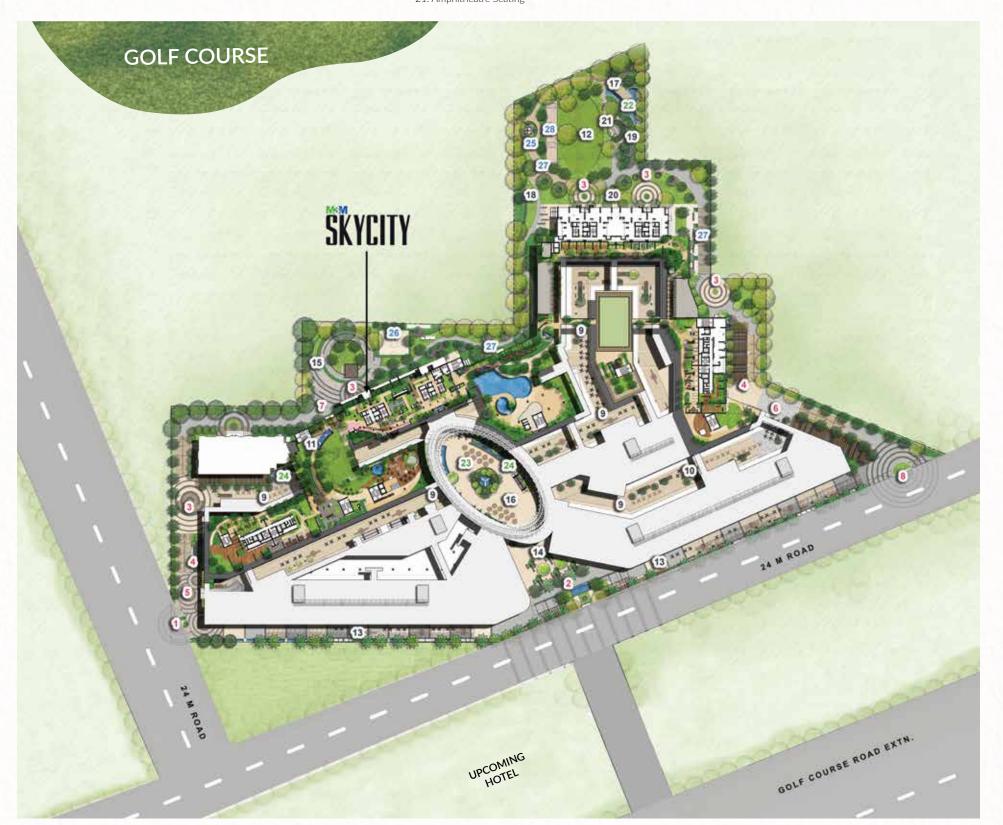

#### LEGEND\*

#### Convenience

- 1. Residential Entrance and Exit
- 2. Arrival Plaza
- 3. Highlighted Residential Drop-off
- 5. Residential / Retail Arrival Plaza
- 4. Basement Ramps
- 6. Retail Pick-up Plaza
- 7. Bus Drop
- 8. Retail Entrance & Exit

#### Recreational

- 9. Internal Pedestrian Boulevard
- 10. Seating Court / Kiosks / Activity Zone
- 11. Stilt Area Paving Pattern
- 12. Rear Multipurpose Lawn / Event Garden 13. Pedestrian Activity Street
- 14. Multipurpose Court
- 15. Palm Seating Court
- 16. Central Atrium / Performance Area
- 17. Senior Citizen Courts
- 18. Healing Garden
- 19. Meditation Area
- 20. Children's Play Area 21. Amphitheatre Seating

#### Waterbodies

- 22. Recreational Waterbody 25. Outdoor Fitness Area 26. Half Basketball Court 23. Central Water Feature
- 24. Reflective Waterbody 27. Walkway / Jogging Track
  - 28. Cricket Pitch

Sports & Fitness